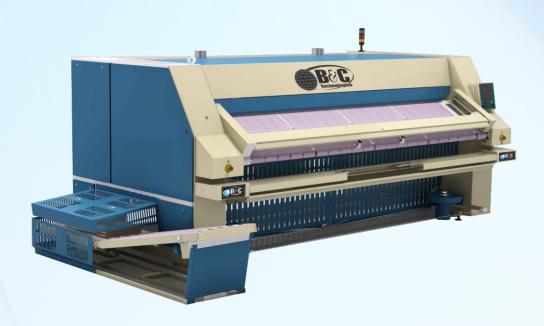

## IF-24130 Fact Sheet

- Smallest foot print, saving valuable floor space in the laundry
- Standard 130 inch working width
- Single operator operation with optional feeder and stacker
- Multi lane operation for feeding and primary folding small pieces
- Up to 350 pounds per hour when combined with high speed B&C washer-extractors
- Optional folder built into the machine takes no additional floor space and operator(s) not forced to stand underneath suspended machinery
- ➤ Goods exit on left or right side, your choice!