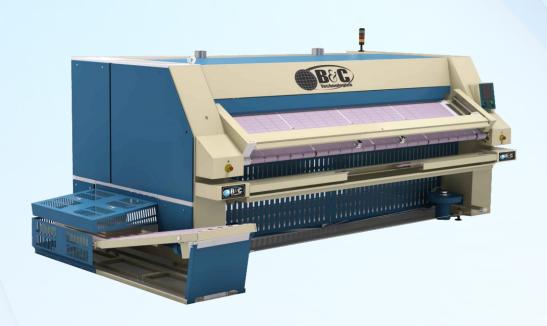

## IF-32130 Fact Sheet

- Smallest foot print, saving valuable floor space in the laundry
- Standard 130 inch working width
- Single operator operation with optional feeder and stacker
- Multi lane operation for feeding and primary folding small pieces
- ➤ Up to 450 pounds per hour when combined with high speed B&C washer-extractors
- Optional folder built into the machine takes no additional floor space and operator(s) not forced to stand underneath suspended machinery
- ➤ Goods exit on left or right side, your choice!