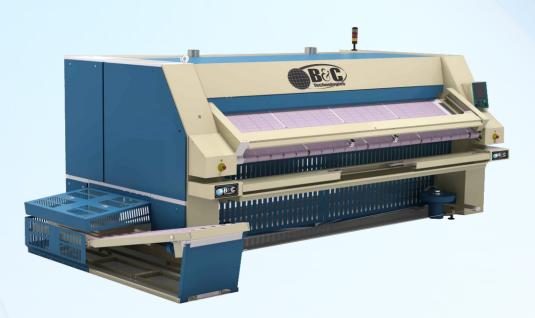

## **IF-40130 Fact Sheet**

- Smallest foot print, saving valuable floor space in the laundry
- Standard 130 inch working width
- Single operator operation with optional feeder and stacker
- Multi lane operation for feeding and primary folding small pieces
- Up to 600 pounds per hour when combined with high speed B&C washer-extractors
- Optional folder built into the machine takes no additional floor space and operator(s) not forced to stand underneath suspended machinery
- Goods exit on left or right side, your choice!